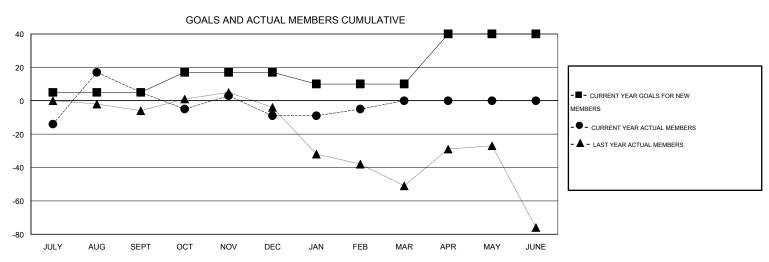

## GOALS AND ACTUAL NEW CLUBS CUMULATIVE

| DROPPED CLUBS: 0 |    | 24 CLUBS OF 35 ADDED 1 OR MORE<br>NEW MEMBERS | GENDER DISTRIBUTION  MALE 454 (59.50%) |              |    |
|------------------|----|-----------------------------------------------|----------------------------------------|--------------|----|
| DROPPED MEMBERS  |    |                                               | FEMALE                                 | 309 (40.50%) |    |
| DECEASED         | 0  | CLICK HERE FOR HEALTH                         |                                        |              | 77 |
| CLUB CANCELLED 0 |    | ASSESSMENT DATA                               | FAMILY UNIT MEMBERS                    |              |    |
| OTHER            | 93 |                                               | HEAD OF HOUSEHOLD                      |              | 38 |
| TOTAL            | 93 |                                               | NON-HEAD OF HOUSEHOLD                  |              |    |