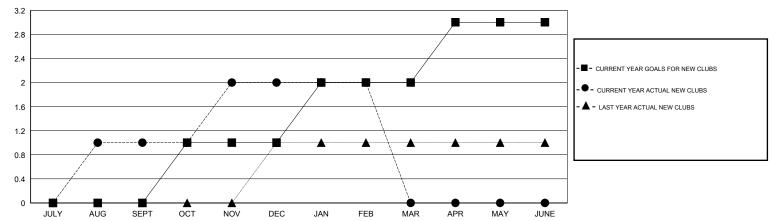

## GOALS AND ACTUAL NEW CLUBS CUMULATIVE

| DROPPED CLUBS: 0 |    | 24 CLUBS OF 35 ADDED 1 OR MORE<br>NEW MEMBERS | GENDER DISTRIBUTION  MALE 454 (59.50%) |              |    |
|------------------|----|-----------------------------------------------|----------------------------------------|--------------|----|
| DROPPED MEMBERS  |    |                                               | FEMALE                                 | 309 (40.50%) |    |
| DECEASED         | 0  | CLICK HERE FOR HEALTH                         |                                        |              | 77 |
| CLUB CANCELLED 0 |    | ASSESSMENT DATA                               | FAMILY UNIT MEMBERS                    |              |    |
| OTHER            | 93 |                                               | HEAD OF HOUSEHOLD                      |              | 38 |
| TOTAL            | 93 |                                               | NON-HEAD OF HOUSEHOLD                  |              |    |